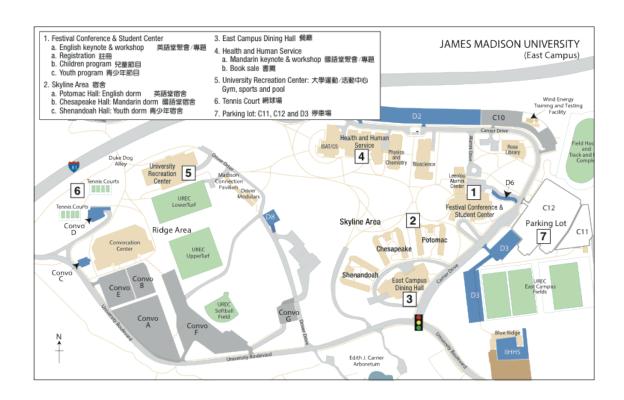

James Madison University 詹姆斯麥迪遜大學 Festival Conference and Student Center (CBCM Retreat Check-in) 1301 Carrier Dr, Harrisonburg, VA 22807

Turn right onto University Blvd. About 1 mile, JMU campus is at your right. Turn right to Carrier Drive. Proceed to designated parking spaces (C11 and C12). Please pay attention to the church road signs.

James Madison University 詹姆斯麥迪遜大學 Campus Map